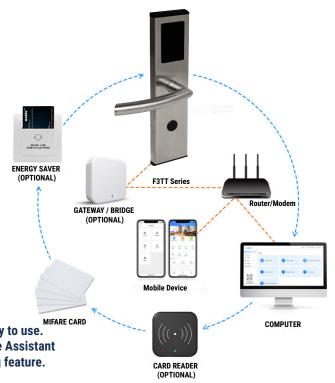

# **F3 SERIES**

F3 offers the state of the art Radio Frequency (RFID), Bluetooth technology and stable mechanical design to ensure guest satisfaction.

F3 has wisely developed installation system to make the lock exactly fit to the door. After the first correct installation F3 will never move on the door. The technical service maintanance will follow this installation to prevent wrong installations.

## ELEKTRONİK KİLİT Özellikler

| Lock Unlocking Method              | Card & Bluetooth.<br>Remote access with Gateway |  |  |
|------------------------------------|-------------------------------------------------|--|--|
| Mechanical Key                     | Available                                       |  |  |
| Start Time                         | <1 second                                       |  |  |
| Create Admin Account               | Available                                       |  |  |
| Unlock via Card                    | Available                                       |  |  |
| Unlock via Bluetooth from a mobile | Available                                       |  |  |
| Operating Voltage                  | 6V, 4 pieces of Akalin                          |  |  |
| Static Power Consumption           | <4µA                                            |  |  |
| Dynamic Power Consumption          | 200 mA                                          |  |  |
| Operating Temperature              | Between -20 °C and 50 °C                        |  |  |
| Maximum Humidity                   | ≤ %80                                           |  |  |
| Door Thickness                     | 38~60mm                                         |  |  |