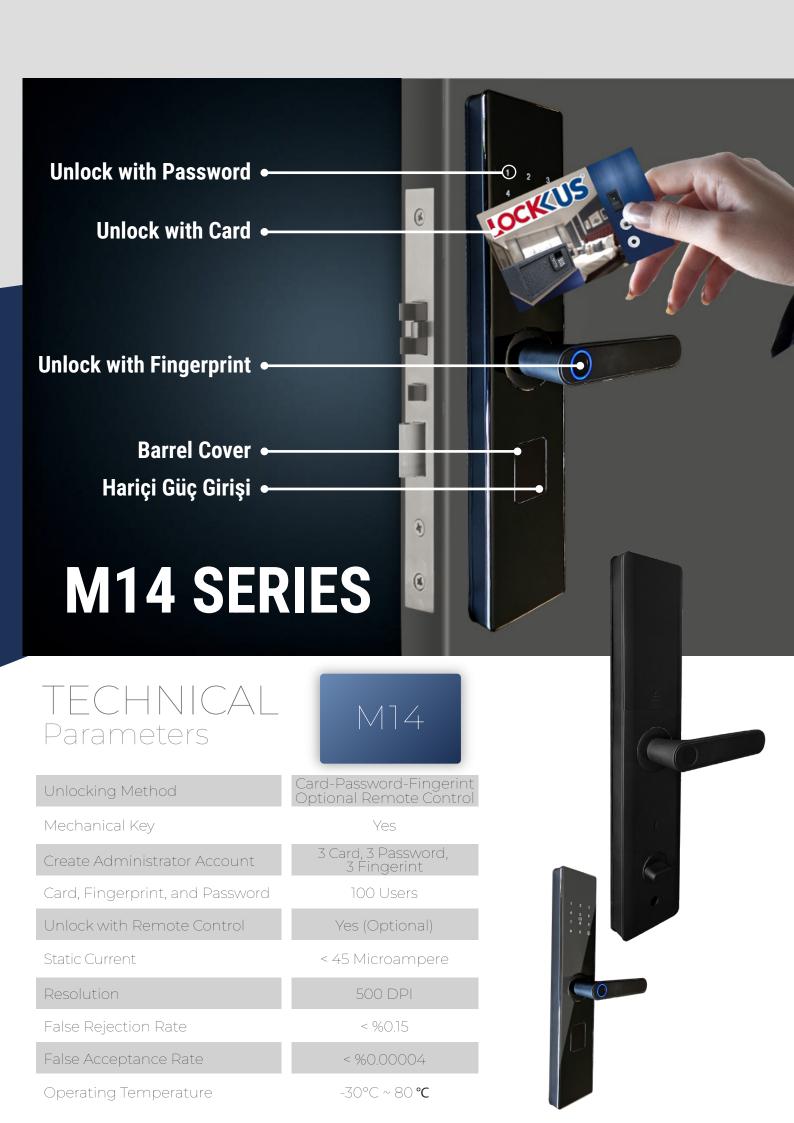

- The lock system is very robust and offers highly comfortable usage.
- The locks are suitable for use in modern offices, office buildings, high-end apartments, and villas.
- You can unlock it with a PIN code, card, fingerprint, or mechanical key.
- Optionally, the lock can be opened remotely with a remote control.
- Unlocking modes can be adjusted according to your preference.
- PIN Entry by Pressing the Button
- Microwave wake-up technology
- You can create a 4-9 digit password.
- It operates with an alkaline battery, offering low consumption and a long service life.
- The door lock modules are waterproof, moisture-resistant, and mold-proof.
- The door lock modules have been tested against high and low temperatures, as well as vibrations, making them adaptable to harsh environments.
- External power can be supplied to the lock through the barrel section.