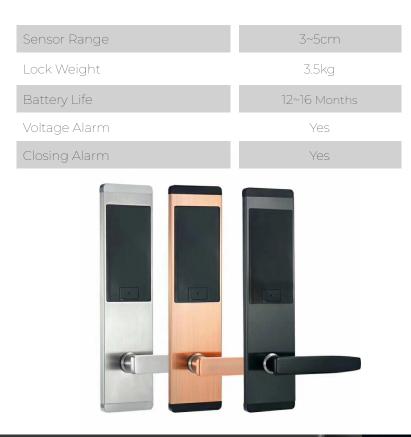

## TECHNICAL Parameters

| Unlocking Methods                    | Card, Password, Bluetooth<br>Remotely with Gateway |
|--------------------------------------|----------------------------------------------------|
| Mechanical Key                       | Yes                                                |
| Starting Time                        | <1 second                                          |
| Administrator Account Creation       | Yes                                                |
| Opening with Card                    | Yes                                                |
| Opening from Bluetooth Mobile Device | Yes                                                |
| Operating Voltage                    | 6V Direct current<br>4 pieces of alkaline battery  |
| Statik Power Consumption             | <4µA                                               |
| Dynamic Power Consumption            | 200 mA                                             |
| Working Temperature                  | -20 °C ile 50 °C Centigrade                        |
| Working Humidity                     | ≤ %80                                              |
| Door Thickness                       | 38~60mm                                            |
|                                      |                                                    |