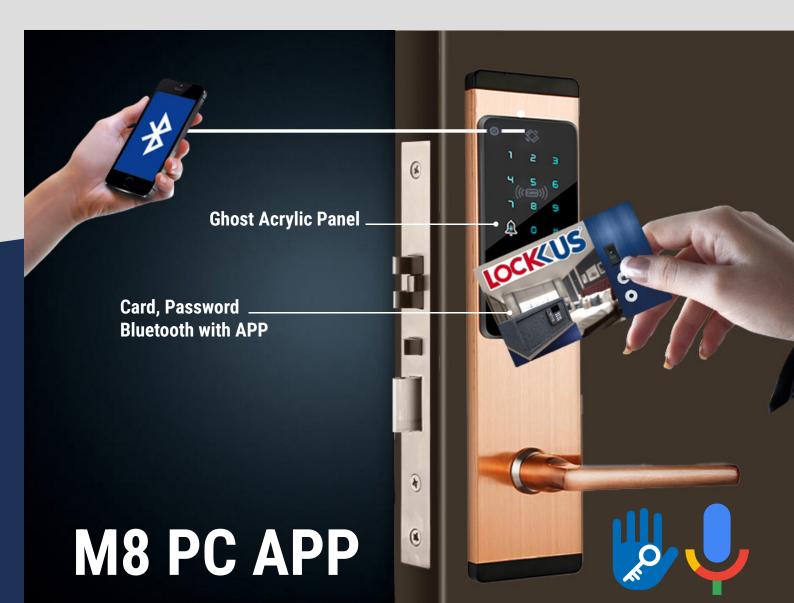

 $|\mathbf{C}\mathbf{E}|$ 

ISO

9001:2008 R E G I S T E R E D

WARRANTY

- The locking system offers both high security and convenient use.
- Locks are suitable for use in Hotels, modern offices, office buildings, high-end apartments, and villas.
- The lock can be opened using Bluetooth, PIN code, card, and mechanical key. Remotely unlocking with gateway
- Lock opening modes can be adjusted according to your preference.
- **Keypad Entry by Pressing Buttons**
- Microwave awakening technology
- All settings are adjustable with the TTLock and TTHotel software. It is easy to use.
- A key can be generated for opening from other mobile devices.
- Additional administrators can be added to the application.
- 4-9 digit passwords can be created.
- Operates with alkaline batteries, offering low consumption and long lifespan.
- Voltage Deficiency Indicator
- With the gateway, you can add routines to your locks with Google Home Assistant and Amazon Alexa, and benefit from the remote voice command opening feature.