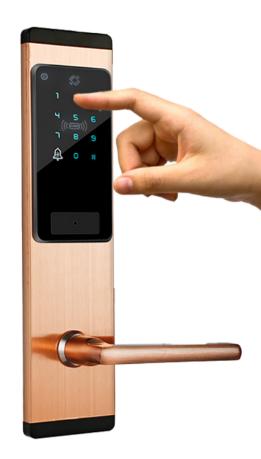

 $|\mathbf{C}\mathbf{E}|$ 

ISO

9001:2008 R E G I S T E R E D

WARRANTY

- The locking system offers both high security and convenient use.
- Locks are suitable for use in Hotels, modern offices, office buildings, high-end apartments, and villas.
- The lock can be opened using Bluetooth, PIN code, card, and mechanical key. Remotely unlocking with gateway
- Lock opening modes can be adjusted according to your preference.
- **Keypad Entry by Pressing Buttons**
- Microwave awakening technology
- All settings are adjustable with the TTLock and TTHotel software. It is easy to use.
- A key can be generated for opening from other mobile devices.
- Additional administrators can be added to the application.
- 4-9 digit passwords can be created.
- Operates with alkaline batteries, offering low consumption and long lifespan.
- Voltage Deficiency Indicator
- With the gateway, you can add routines to your locks with Google Home Assistant and Amazon Alexa, and benefit from the remote voice command opening feature.