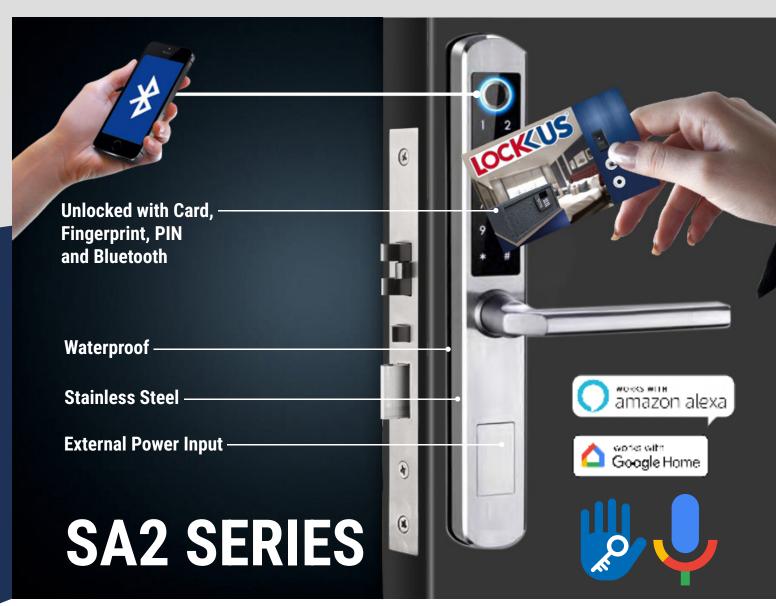

## TECHNICAL Parameters

SA2

Unlock Way

Bluetooth-Password Fingerprint-Card-Key

Key

Yes

Plate Size

L303×W43mm

Administrator Account Creation

Yes

Remotely with Gatewa

Yes

Double Panel

No

Power Supply

4pcs AAA Alkaline

Waterproof Level

IP 65

Color

Silver - Black Nickel Gold - Matte Black

Working Temperature

-25~60 degree

USB Back Up Power

Applicable For

Wooden door, Metal door Aluminum frame door

Door Thickness35~55mmLock Weight3.5kgBattery Life12~16 MonthsVoltage AlarmYesClosing AlarmYes

- The locking system offers both high security and convenient use.
- Locks are suitable for use in Hotels, modern offices, office buildings, high-end apartments, and villas.
- The lock can be opened using Bluetooth, PIN code, card, and mechanical key. Remotely unlocking with gateway
- Lock opening modes can be adjusted according to your preference.
- Keypad Entry by Pressing Buttons
- Microwave awakening technology
- All settings are adjustable with the TTLock and TTHotel software. It is easy to use.
- A key can be generated for opening from other mobile devices.
- Additional administrators can be added to the application.
- 4-9 digit passwords can be created.
- Operates with alkaline batteries, offering low consumption and long lifespan.
- Voltage Deficiency Indicator
- With the gateway, you can add routines to your locks with Google Home Assistant and Amazon Alexa, and benefit from the remote voice command opening feature.