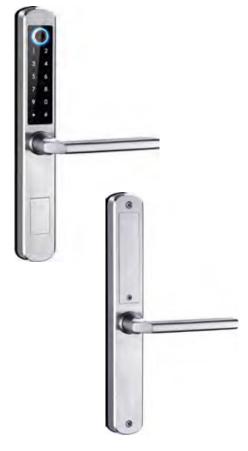

## TECHNICAL Parameters

SA2

Unlock Way

Bluetooth-Password Fingerprint-Card-Key

Key

Yes

Plate Size

L303×W43mm

Wooden door, Metal door Aluminum frame door

Door Thickness35~55mmLock Weight3.5kgBattery Life12~16 MonthsVoltage AlarmYesClosing AlarmYes

- The locking system offers both high security and convenient use.
- Locks are suitable for use in Hotels, modern offices, office buildings, high-end apartments, and villas.
- The lock can be opened using Bluetooth, PIN code, card, and mechanical key. Remotely unlocking with gateway
- Lock opening modes can be adjusted according to your preference.
- Keypad Entry by Pressing Buttons
- Microwave awakening technology
- All settings are adjustable with the TTLock and TTHotel software. It is easy to use.
- A key can be generated for opening from other mobile devices.
- Additional administrators can be added to the application.
- 4-9 digit passwords can be created.
- Operates with alkaline batteries, offering low consumption and long lifespan.
- Voltage Deficiency Indicator
- With the gateway, you can add routines to your locks with Google Home Assistant and Amazon Alexa, and benefit from the remote voice command opening feature.