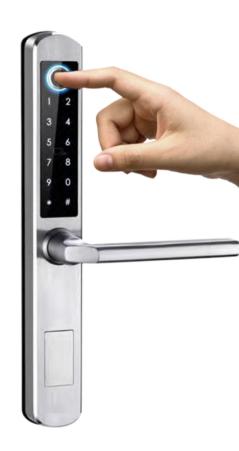

Wooden door, Metal door Aluminum frame door

Door Thickness35~55mmLock Weight3.5kgBattery Life12~16 MonthsVoltage AlarmYesClosing AlarmYes

- The locking system offers both high security and convenient use.
- Locks are suitable for use in Hotels, modern offices, office buildings, high-end apartments, and villas.
- The lock can be opened using Bluetooth, PIN code, card, and mechanical key. Remotely unlocking with gateway
- Lock opening modes can be adjusted according to your preference.
- Keypad Entry by Pressing Buttons
- Microwave awakening technology
- All settings are adjustable with the TTLock and TTHotel software. It is easy to use.
- A key can be generated for opening from other mobile devices.
- Additional administrators can be added to the application.
- 4-9 digit passwords can be created.
- Operates with alkaline batteries, offering low consumption and long lifespan.
- Voltage Deficiency Indicator
- With the gateway, you can add routines to your locks with Google Home Assistant and Amazon Alexa, and benefit from the remote voice command opening feature.